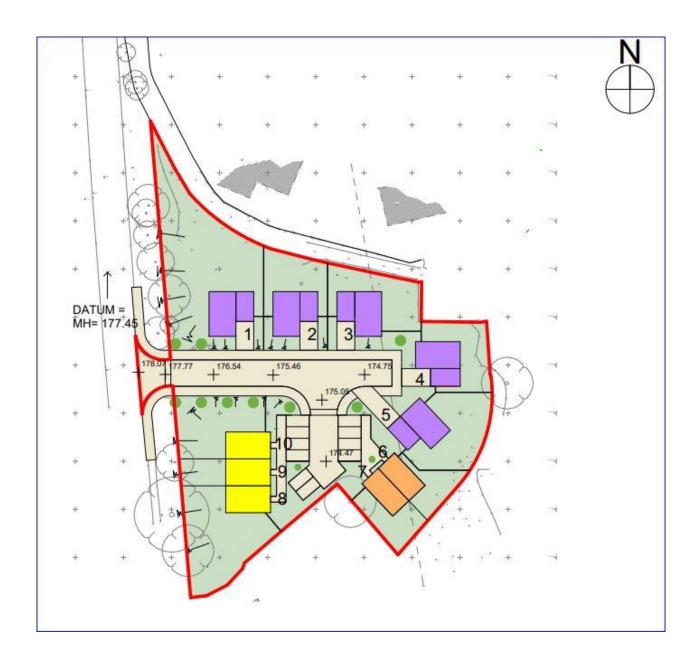

# **DESCRIPTION**

The property comprises a gently sloping field which has outline planning permission for the development of 10 open market dwellings together with associated works.

Each property has parking and private garden areas.

# **SITE**

The site extends to approximately 0.42 hectares (1.03 acres) and is as shown edged red on the attached plan.

# **SCHEDULE**

| SCHEDCEE |                           |        |
|----------|---------------------------|--------|
|          |                           | GIA M² |
| Plot 1   | 3 Bed Detached House      | 100    |
| Plot 2   | 3 Bed Detached House      | 100    |
| Plot 3   | 3 Bed Detached House      | 100    |
| Plot 4   | 3 Bed Detached House      | 100    |
| Plot 5   | 3 Bed Detached House      | 100    |
| Plot 6   | 2 Bed Semi Detached House | 88     |
| Plot 7   | 2 Bed Semi Detached House | 88     |
| Plot 8   | 3 Bed Terraced House      | 100    |
| Plot 9   | 3 Bed Terraced House      | 100    |
| Plot 10  | 3 Bed Terraced House      | 100    |
|          |                           |        |

### **PLANS**

Plans are available from the Agents upon request.