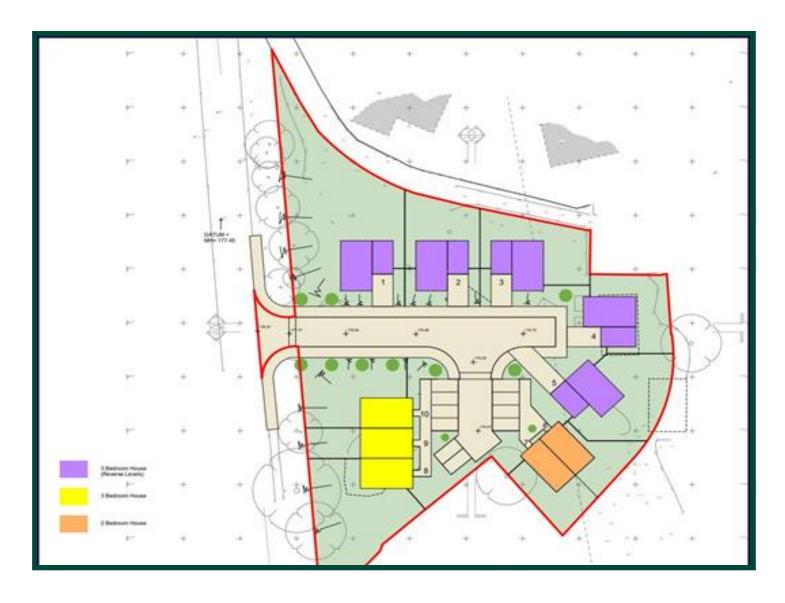

# **DESCRIPTION**

The property comprises a gently sloping field which has outline planning permission for the development of 10 open market dwellings together with associated works.

Each property has parking and private garden areas.

# **SITE**

The site extends to approximately 0.42 hectares (1.03 acres) and is as shown edged red on the attached plan.

# **SCHEDULE**

| SCHEDCEE |                           |        |
|----------|---------------------------|--------|
|          |                           | GIA M² |
| Plot 1   | 3 Bed Detached House      | 100    |
| Plot 2   | 3 Bed Detached House      | 100    |
| Plot 3   | 3 Bed Detached House      | 100    |
| Plot 4   | 3 Bed Detached House      | 100    |
| Plot 5   | 3 Bed Detached House      | 100    |
| Plot 6   | 2 Bed Semi Detached House | 88     |
| Plot 7   | 2 Bed Semi Detached House | 88     |
| Plot 8   | 3 Bed Terraced House      | 100    |
| Plot 9   | 3 Bed Terraced House      | 100    |
| Plot 10  | 3 Bed Terraced House      | 100    |
|          |                           |        |

### **PLANS**

Plans are available from the Agents upon request.