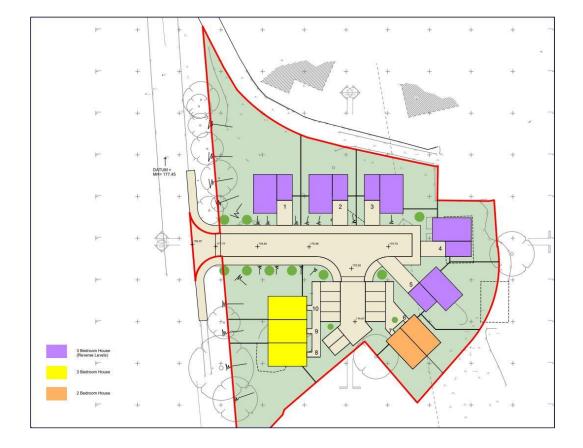

# **DESCRIPTION**

The property comprises a gently sloping field which has outline planning permission for the development of 10 open market dwellings together with associated works.

Each property has parking and private garden areas.

# **SITE**

The site extends to approximately 0.42 hectares (1.03 acres) and is as shown edged red on the attached plan.

# **SCHEDULE**

| SCHEDCEE |                           |        |
|----------|---------------------------|--------|
|          |                           | GIA M² |
| Plot 1   | 3 Bed Detached House      | 100    |
| Plot 2   | 3 Bed Detached House      | 100    |
| Plot 3   | 3 Bed Detached House      | 100    |
| Plot 4   | 3 Bed Detached House      | 100    |
| Plot 5   | 3 Bed Detached House      | 100    |
| Plot 6   | 2 Bed Semi Detached House | 88     |
| Plot 7   | 2 Bed Semi Detached House | 88     |
| Plot 8   | 3 Bed Terraced House      | 100    |
| Plot 9   | 3 Bed Terraced House      | 100    |
| Plot 10  | 3 Bed Terraced House      | 100    |
|          |                           |        |

### **PLANS**

Plans are available from the Agents upon request.